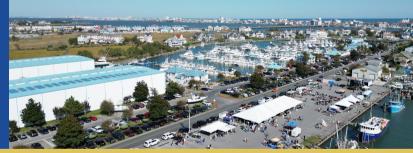

#### **ABOUT HARBOR DAY**

- Largest Maritime Heritage
   Festival in the region
- 2,000+ average reach per social media blast across Facebook andInstagram
- Email list of over 3,000 addresses
- Wide age range, from children to older adults
- All income levels
- Annual attendance of 2.500+
- 75% from the Eastern Shore
- 25% tourist

# HARBOR DAY EVENT DETAILS